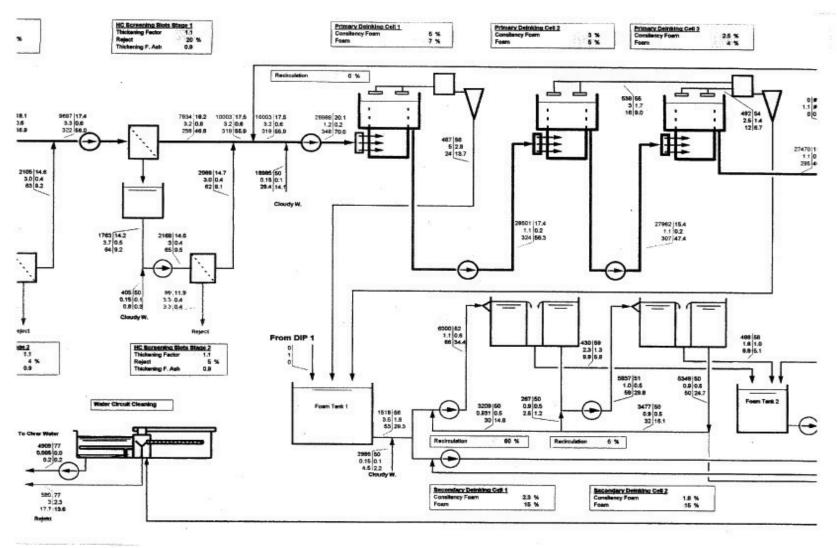

## Packages Limited, Pakistan

Greenfield wood-free Recycling Printing Paper (PM 4.5 m working width)

#### Project Highlights

- State of art deinking process

**Start-up: 2008** 

#### Basic Engineering Study

- Evaluation of used equipment from Zwingen
- Recommendation for new equipment

#### **Detailed Engineering**

- P&ID Flowsheets
- Lavout
- . Foundation drawings
- Piping drawings
- Piping Isometrics
- Tank drawings