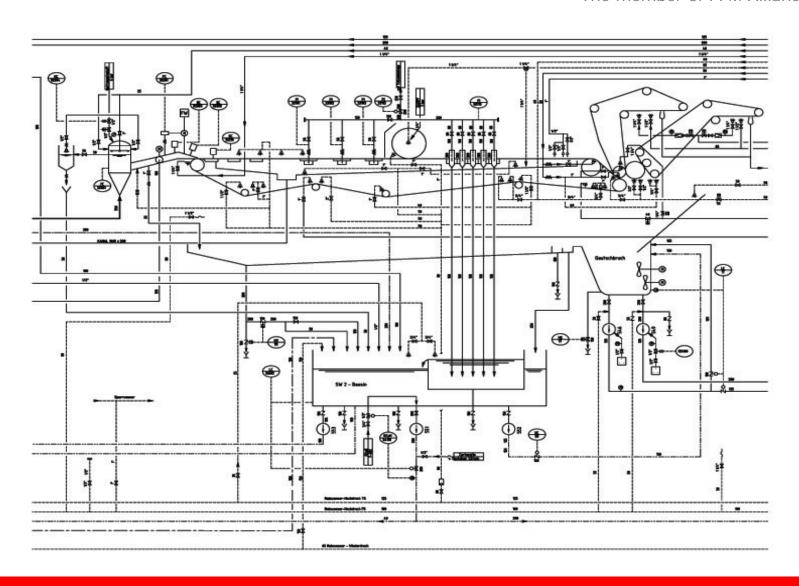

#### **B. BASIC ENGINEERING**

- → technology description including a technological scheme of the process production
- → the balance of energy and water consumption
- → location of the equipment and pipelines in the construction (layout)
- → list of equipment, pumps and motors

#### **Detailed Engineering**

- P&ID Flowsheets
- Lavout
- . Foundation drawings
- Piping drawings
- Piping Isometrics
- Tank drawings

#### **Engineering Study**

 Conception of disposition (lay-out) of technological equipment in new halls

#### Engineering Study

 Conception of disposition (lay-out) of technological equipment in existing area