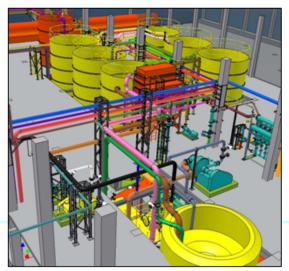

## OOO «Mayak-Technocell», Penza, Russia

Detail engineering work for a new PM from Papcel company for production of decorative sorts of paper with output of 45 000 tpy

## OOO «Karton & Upakovka», Ucaly, Russia

Reconstruction of existing PM for production liners (flat boards) and corrugated medium (fluting) with output of 100 000 tpy