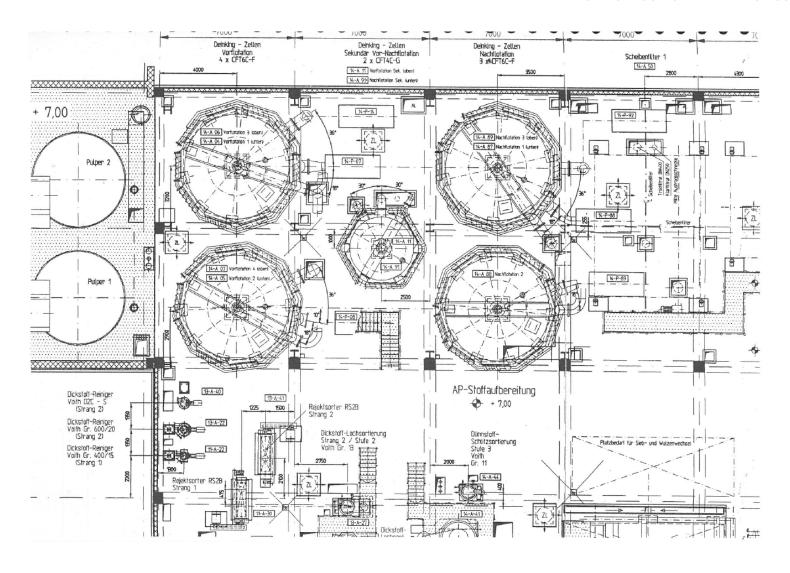

#### **B. BASIC ENGINEERING**

- → technology description including a technological scheme of the process production
- → the balance of energy and water consumption
- → location of the equipment and pipelines in the construction (layout)
- → list of equipment, pumps and motors

#### **Engineering Study**

 Conception of disposition (lay-out) of technological equipment in new halls

#### Engineering Study

 Conception of disposition (lay-out) of technological equipment in existing area