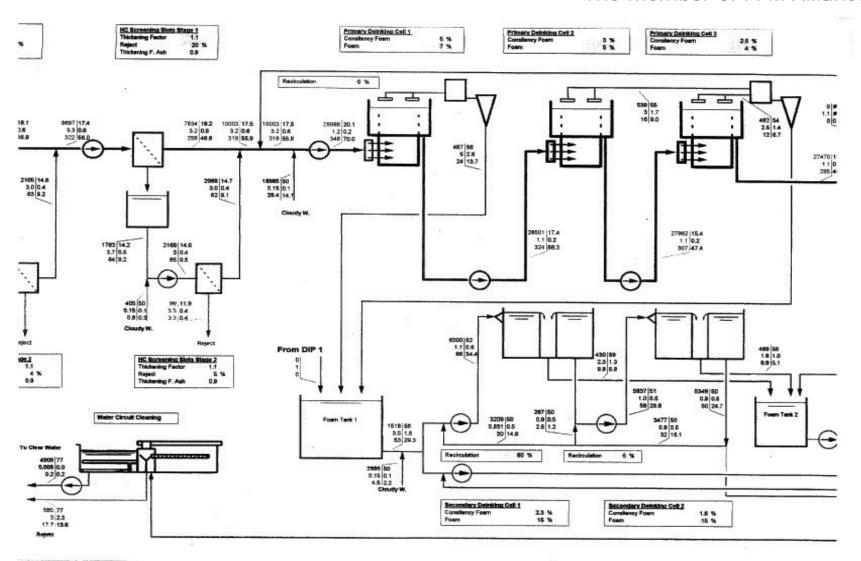

## Packages Limited, Pakistan

Greenfield wood-free Recycling Printing Paper (PM 4.5 m working width)

#### Project Highlights

- State of art deinking process

**Start-up: 2008** 

#### Basic Engineering Study

- Evaluation of used equipment from Zwingen
- Recommendation for new equipment

#### **Detailed Engineering**

- P&ID Flowsheets
- Lavout
- . Foundation drawings
- Piping drawings
- Piping Isometrics
- Tank drawings