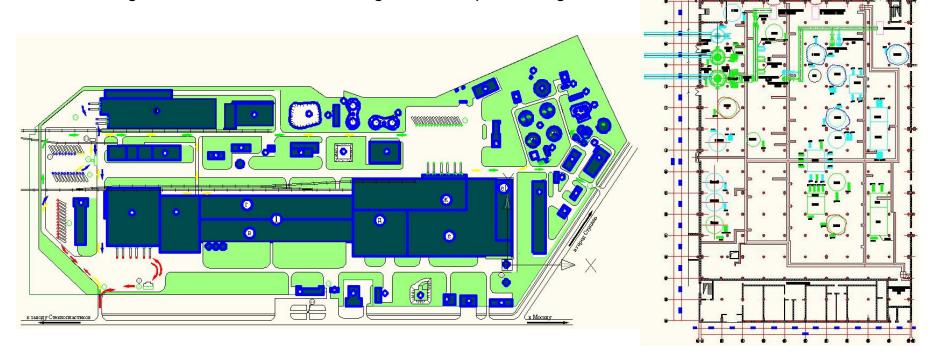

#### **B. BASIC ENGINEERING**

- → technology description including a technological scheme of the process production
- → the balance of energy and water consumption
- → location of the equipment and pipelines in the construction (layout)
- → list of equipment, pumps and motors

#### **Engineering Study**

 Conception of disposition (lay-out) of technological equipment in new halls

#### Engineering Study

 Conception of disposition (lay-out) of technological equipment in existing area