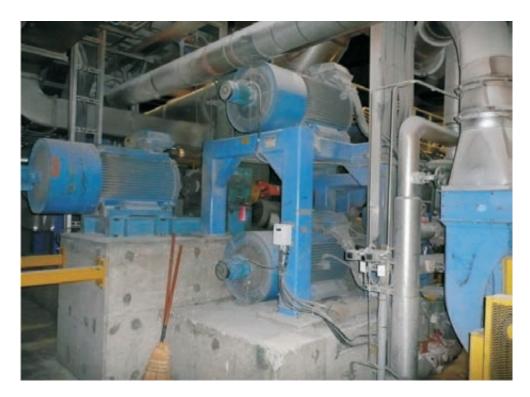

## List of the main components:

- double-nip soft calender consists of following parts
- main stands and connecting beams
- thermo-roll with bedding 1,016 mm (2 pcs), weight 25,3 t
- soft NIPCO roll 663 mm (2 pcs), weight 13,4 t
- guide and spreader rolls
- Calcoil boxes (2 pcs) for roll induction heating
- drive drive units for each group on the first and second nip
- 2 pcs of hydraulic aggregates
- oil heating station for the thermo-roll and filling tank
- hydraulic station for thermo-roll oil transport
- control panel
- electric distributor of the soft calender from the distributing centre
- other small accessories (bridges, staircases, handrails, covers, cardans, heating heads, piping, etc.)
- hard NIPCO roll 711 mm (from the roll storage)
- thermo-roll spare parts + bearing housings
- soft NIPCO spare parts 663 mm (2 pcs)
- ventilation
- operational documentation
- drawings form a part of the operational documentation