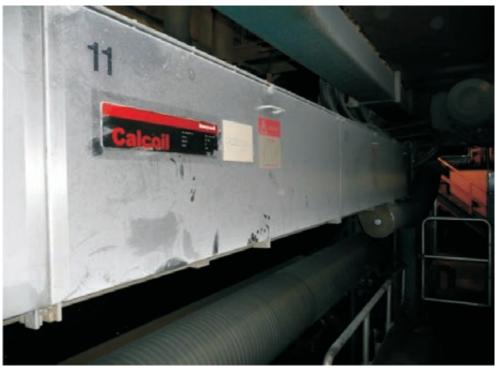

## List of the main components:

- double-nip soft calender consists of following parts
- main stands and connecting beams
- thermo-roll with bedding 1,016 mm (2 pcs), weight 25,3 t
- soft NIPCO roll 663 mm (2 pcs), weight 13,4 t
- guide and spreader rolls
- Calcoil boxes (2 pcs) for roll induction heating
- drive drive units for each group on the first and second nip
- 2 pcs of hydraulic aggregates
- oil heating station for the thermo-roll and filling tank
- hydraulic station for thermo-roll oil transport
- control panel
- electric distributor of the soft calender from the distributing centre
- other small accessories (bridges, staircases, handrails, covers, cardans, heating heads, piping, etc.)
- hard NIPCO roll 711 mm (from the roll storage)
- thermo-roll spare parts + bearing housings
- soft NIPCO spare parts 663 mm (2 pcs)
- ventilation
- operational documentation
- drawings form a part of the operational documentation