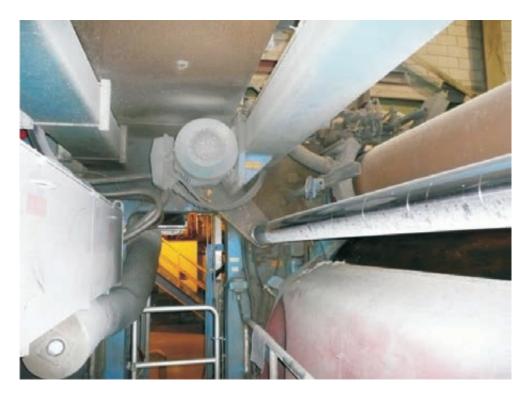

## List of the main components:

- double-nip soft calender consists of following parts
- main stands and connecting beams
- thermo-roll with bedding 1,016 mm (2 pcs), weight 25,3 t
- soft NIPCO roll 663 mm (2 pcs), weight 13,4 t
- guide and spreader rolls
- Calcoil boxes (2 pcs) for roll induction heating
- drive drive units for each group on the first and second nip
- 2 pcs of hydraulic aggregates
- oil heating station for the thermo-roll and filling tank
- hydraulic station for thermo-roll oil transport
- control panel
- electric distributor of the soft calender from the distributing centre
- other small accessories (bridges, staircases, handrails, covers, cardans, heating heads, piping, etc.)
- hard NIPCO roll 711 mm (from the roll storage)
- thermo-roll spare parts + bearing housings
- soft NIPCO spare parts 663 mm (2 pcs)
- ventilation
- operational documentation
- drawings form a part of the operational documentation