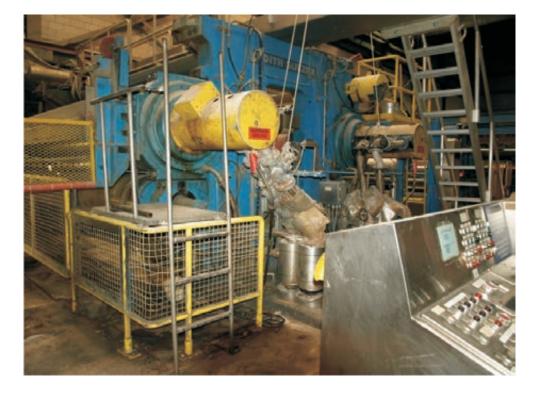

## List of the main components:

- double-nip soft calender consists of following parts
- main stands and connecting beams
- thermo-roll with bedding 1,016 mm (2 pcs), weight 25,3 t
- soft NIPCO roll 663 mm (2 pcs), weight 13,4 t
- guide and spreader rolls
- Calcoil boxes (2 pcs) for roll induction heating
- drive drive units for each group on the first and second nip
- 2 pcs of hydraulic aggregates
- oil heating station for the thermo-roll and filling tank
- hydraulic station for thermo-roll oil transport
- control panel
- electric distributor of the soft calender from the distributing centre
- other small accessories (bridges, staircases, handrails, covers, cardans, heating heads, piping, etc.)
- hard NIPCO roll 711 mm (from the roll storage)
- thermo-roll spare parts + bearing housings
- soft NIPCO spare parts 663 mm (2 pcs)
- ventilation
- operational documentation
- drawings form a part of the operational documentation