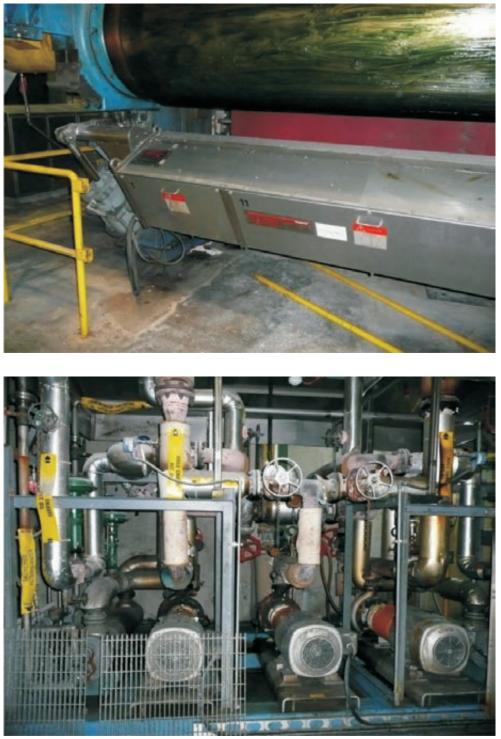

## List of the main components:

- double-nip soft calender consists of following parts
- main stands and connecting beams
- thermo-roll with bedding 1,016 mm (2 pcs), weight 25,3 t
- soft NIPCO roll 663 mm (2 pcs), weight 13,4 t
- guide and spreader rolls
- Calcoil boxes (2 pcs) for roll induction heating
- drive drive units for each group on the first and second nip
- 2 pcs of hydraulic aggregates
- oil heating station for the thermo-roll and filling tank
- hydraulic station for thermo-roll oil transport
- control panel
- electric distributor of the soft calender from the distributing centre
- other small accessories (bridges, staircases, handrails, covers, cardans, heating heads, piping, etc.)
- hard NIPCO roll 711 mm (from the roll storage)
- thermo-roll spare parts + bearing housings
- soft NIPCO spare parts 663 mm (2 pcs)
- ventilation
- operational documentation
- drawings form a part of the operational documentation