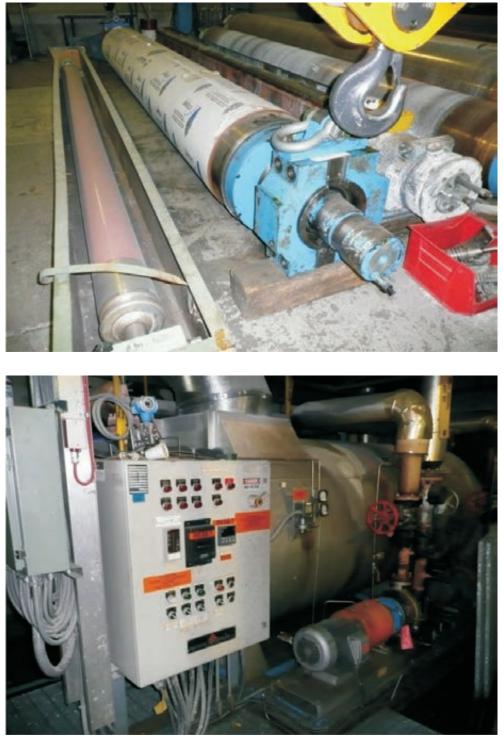

## List of the main components:

- double-nip soft calender consists of following parts
- main stands and connecting beams
- thermo-roll with bedding 1,016 mm (2 pcs), weight 25,3 t
- soft NIPCO roll 663 mm (2 pcs), weight 13,4 t
- guide and spreader rolls
- Calcoil boxes (2 pcs) for roll induction heating
- drive drive units for each group on the first and second nip
- 2 pcs of hydraulic aggregates
- oil heating station for the thermo-roll and filling tank
- hydraulic station for thermo-roll oil transport
- control panel
- electric distributor of the soft calender from the distributing centre
- other small accessories (bridges, staircases, handrails, covers, cardans, heating heads, piping, etc.)
- hard NIPCO roll 711 mm (from the roll storage)
- thermo-roll spare parts + bearing housings
- soft NIPCO spare parts 663 mm (2 pcs)
- ventilation
- operational documentation
- drawings form a part of the operational documentation