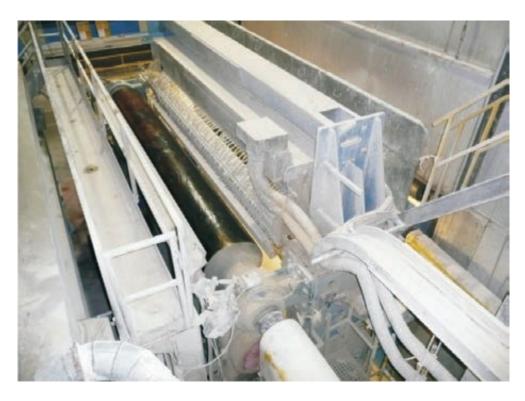

## List of the main components:

- double-nip soft calender consists of following parts
- main stands and connecting beams
- thermo-roll with bedding 1,016 mm (2 pcs), weight 25,3 t
- soft NIPCO roll 663 mm (2 pcs), weight 13,4 t
- guide and spreader rolls
- Calcoil boxes (2 pcs) for roll induction heating
- drive drive units for each group on the first and second nip
- 2 pcs of hydraulic aggregates
- oil heating station for the thermo-roll and filling tank
- hydraulic station for thermo-roll oil transport
- control panel
- electric distributor of the soft calender from the distributing centre
- other small accessories (bridges, staircases, handrails, covers, cardans, heating heads, piping, etc.)
- hard NIPCO roll 711 mm (from the roll storage)
- thermo-roll spare parts + bearing housings
- soft NIPCO spare parts 663 mm (2 pcs)
- ventilation
- operational documentation
- drawings form a part of the operational documentation