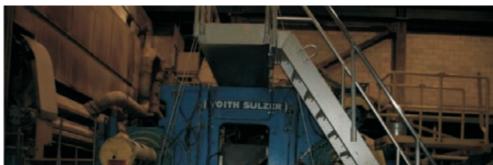

## Soft calender Voith Sulzer with accessories, Canada

## List of the main components:

- double-nip soft calender consists of following parts
- main stands and connecting beams
- thermo-roll with bedding 1,016 mm (2 pcs), weight 25,3 t
- soft NIPCO roll 663 mm (2 pcs), weight 13,4 t
- guide and spreader rolls
- Calcoil boxes (2 pcs) for roll induction heating
- drive drive units for each group on the first and second nip
- 2 pcs of hydraulic aggregates
- oil heating station for the thermo-roll and filling tank
- hydraulic station for thermo-roll oil transport
- control panel
- electric distributor of the soft calender from the distributing centre
- other small accessories (bridges, staircases, handrails, covers, cardans, heating heads, piping, etc.)
- hard NIPCO roll 711 mm (from the roll storage)
- thermo-roll spare parts + bearing housings
- soft NIPCO spare parts 663 mm (2 pcs)
- ventilation
- operational documentation
- drawings form a part of the operational documentation